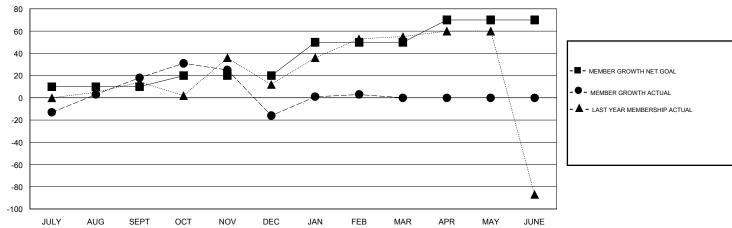

### GOALS AND ACTUAL MEMBERS CUMULATIVE

| DROPPED CLUBS: 2  DROPPED MEMBERS |     | 27 CLUBS OF 46 ADDED 1 OR MORE<br>NEW MEMBERS | GENDER DISTE<br>MALE<br>FEMALE  | RIBUTION<br>626 (43.84%)<br>802 (56.16%) |     |
|-----------------------------------|-----|-----------------------------------------------|---------------------------------|------------------------------------------|-----|
| DECEASED                          | 3   | CHOK HERE FOR CHANN ATIVE                     | TOTAL FAMILY UNIT MEMBERS       |                                          | 480 |
| CLUB CANCELLED                    | 23  | CLICK HERE FOR CUMULATIVE  MEMBERSHIP DATA    | FAMILY MEMBERS PAYING HALF DUES |                                          | 000 |
| OTHER                             | 102 |                                               |                                 |                                          | 289 |
| TOTAL                             | 128 |                                               |                                 |                                          |     |

#### GMT: **LOCATION PHILIPPINES GMT CA** Clubs Members RESULTS FOR 2019-2020 RESULTS FOR 2019-2020 NEW CLUB GOAL NEW CLUBS DROPPED CLUBS MEMBER GROWTH NET MEMBER GROWTH DROPPED QUARTER QUARTER GOAL ACTUAL MEMBERS ACTUAL (including transfers) 2 0 0 10 69 48 JULY/AUG/SEPT JULY/AUG/SEPT 2 0 2 10 34 68 OCT/NOV/DEC OCT/NOV/DEC 3 0 0 30 52 12 JAN/FEB/MAR JAN/FEB/MAR 2 0 0 0 0 APR/MAY/JUNE APR/MAY/JUNE 20