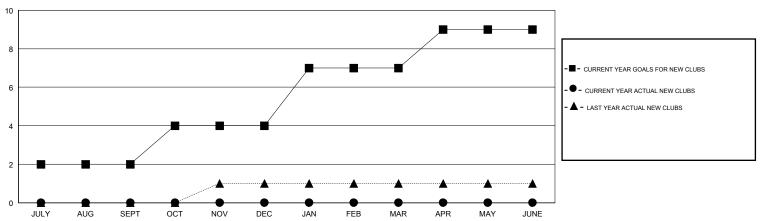

## GOALS AND ACTUAL NEW CLUBS CUMULATIVE

#### GMT: **LOCATION PHILIPPINES GMT CA** Clubs Members RESULTS FOR 2019-2020 RESULTS FOR 2019-2020 NEW CLUB GOAL NEW CLUBS DROPPED CLUBS MEMBER GROWTH NET MEMBER GROWTH DROPPED QUARTER QUARTER GOAL ACTUAL MEMBERS ACTUAL (including transfers) 2 0 0 10 69 48 JULY/AUG/SEPT JULY/AUG/SEPT 2 0 2 10 34 68 OCT/NOV/DEC OCT/NOV/DEC 3 0 0 30 52 12 JAN/FEB/MAR JAN/FEB/MAR 2 0 0 0 0 APR/MAY/JUNE APR/MAY/JUNE 20